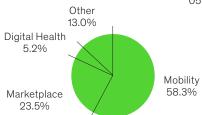

|           |                    |
|                | Number of shares                  | 130,978,236               |                           |                      |                                  | 114,888,469               |                      |                                         |                                         |           |                    |
|                | NAV/share, USD                    | 5.09                      |                           |                      |                                  | 5.34                      |                      | 5.09                                    | 5.34                                    |           |                    |

For further details on the holdings, see Note 3.



#### Net Asset Value - SEK

Below table presents the investment portfolio in SEK given a SEK/USD exchange rate of 10.0416.

/Expressed in SEK thousands/

| Company                           | Fair value,<br>12/31/2023 | Contributed<br>NAVPS SEK,<br>12/31/2023 | Fair value,<br>12/31/2022 | Contributed<br>NAVPS SEK,<br>12/31/2022 |
|-----------------------------------|---------------------------|-----------------------------------------|---------------------------|-----------------------------------------|
| BlaBlaCar                         | 2,787,449                 | 21.3                                    | 1,479,656                 | 12.9                                    |
| Gett                              | 967,131                   | 7.4                                     | 1,