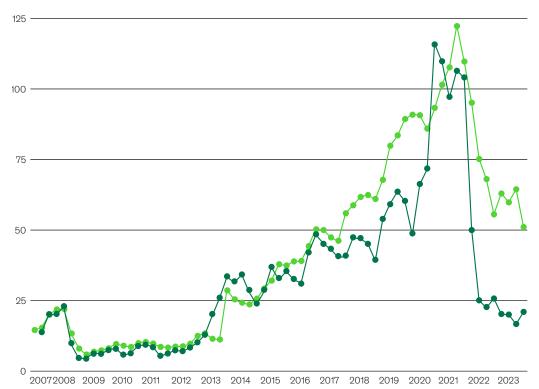

|

The Group's net asset value (NAV) as at December 31, 2023, was USD 666.29 mln, corresponding to USD 5.09 per share. Given a SEK/USD exchange rate of 10.0416 the values were SEK 6,690.60 mln and SEK 51.08 respectively. The group's NAV per share in USD decreased by -4.73% during 2023. Adjusted for the rights issue in 2023, the group's NAV per share in USD increased by 3.76%.

During 2023, the biggest investment was BlaBlaCar (USD 27.3 mln).

At the end of December 2023, VNV's four largest holdings were BlaBlaCar (33.7%), Gett (11.7%), Voi (9.4%) and HousingAnywhere (6.4%).

#### Quarterly NAV per share and share price development, 2007–2023

(Source: Nasdaq Stockholm)

- •-• VNV Global share, SEK (Adjusted historic SDR data)
- Net asset value per share, SEK (Adjusted historic NAV data)



## BlaBlaCar

| Mobility                          | blablacar.com |
|-----------------------------------|---------------|
| Year of initial investment        | 2015          |
| Total value (USD mln)             | 277.6         |
| Share of total portfolio          | 33.7%         |
| Share of total shares outstanding | 13.8%         |
| Value development 2023 (in USD)   | 43%           |



BlaBlaCar is the world's leading community-based travel app combining a global carpooling network, with a growing bus and impending train offering. The platform connects people who want to travel long distances with drivers traveling on the same route, so they can travel together and share the cost. The company has more than 100 million members in 22 countries and is now moving into a phase of profit