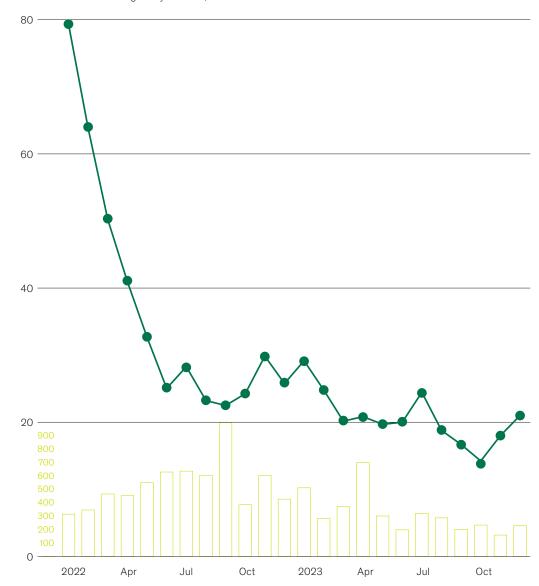

the incentive programs 2019 to 2022. The 2019 to 2022 programs were cancelled, with the exception of some vested shares in the 2022 program. The C 2023 and D 2023 programs contain a five-year performance period (10/2023 to 3/2028).

The incentive program C 2023 ties rewards to performance of the VNV Global share price and the incentive program D 2023 ties rewards to performance of the Company's net asset value. Some or all of the incentive shares will be redeemed or reclassified as ordinary common shares. If the performance conditions are not fulfilled, then the incentive shares will be redeemed at nominal value and cancelled.

#### VNV Global monthly share price development 2022-2023 (Source: Nasdag Stockholm)

- •-• VNV Global share, SEK
- VNV Global average daily turnover, '000 shares



#### Largest shareholders

The shareholder list below shows the ten largest owners as per December 31, 2023. The number of shareholders in VNV Global on December 31, 2023 amounted to approximately 32,900 (2022: 39,400).

|    | Owner                     | Holding,<br>shares | Holding,<br>percent |
|----|---------------------------|--------------------|---------------------|
| 1  | Acacia Partners           | 26,697,576         | 19.8%               |
| 2  | E. Öhman J:or Aktiebolag  | 24,088,029         | 17.9%               |
| 3  | Black Ice Capital         | 6,787,872          | 5.0%                |
| 4  | Baillie Gifford & Co      | 4,527,007          | 3.4%                |
| 5  | Avanza Pension            | 4,305,735          | 3.2%                |
| 6  | Border To Coast