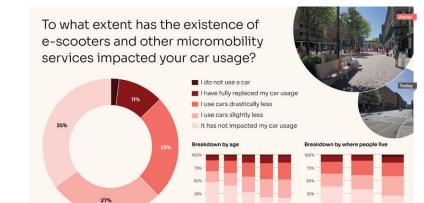

# Sustainability Report 2022

| • • • • • • • • • • • • • • • • • • • •                                                                                                                    |                   |      | • • • • • • • • • •                   | • • • • • • • • • • •                                                                                                                                                                                                                                                                                                                                                                                                                                                                                                                                                                                                                                                                                                                                                                                                                                                                                                                                                                                                                                                                                                                                                                                                                                                                                                                                                                                                                                                                                                                                                                                                                                                                                                                                                                                                                                                                                                                                                                                                                                                                                                                                                                                                       | • • • • • • • • •       | • • • • • • •                                                                                                                                                                                                                                                                                                                                                                                                                                                                                                                                                                                                                                                                                                                                                                                                                                                                                                                                                                                                                                                                                         |                                                                                                                                                                                                                                                                                                                                                                                                                                                                                                                                                                                                                                                                                                                                                                                                                                                                                                                                                                                                                                                                                                       |                                                                                                                                                                                                                                                                                                                                                                                                                                                                                                                                                                                                                                                                                                                                                                                                                                                                                                                                                                                                                                                                                                       |                                                                                                                                                                                                                                                                                                                                                                                                                                                                                                                                                                                                                                                                                                                                                                                                                                                                                                                                                                                               |
|------------------------------------------------------------------------------------------------------------------------------------------------------------|-------------------|------|---------------------------------------|-----------------------------------------------------------------------------------------------------------------------------------------------------------------------------------------------------------------------------------------------------------------------------------------------------------------------------------------------------------------------------------------------------------------------------------------------------------------------------------------------------------------------------------------------------------------------------------------------------------------------------------------------------------------------------------------------------------------------------------------------------------------------------------------------------------------------------------------------------------------------------------------------------------------------------------------------------------------------------------------------------------------------------------------------------------------------------------------------------------------------------------------------------------------------------------------------------------------------------------------------------------------------------------------------------------------------------------------------------------------------------------------------------------------------------------------------------------------------------------------------------------------------------------------------------------------------------------------------------------------------------------------------------------------------------------------------------------------------------------------------------------------------------------------------------------------------------------------------------------------------------------------------------------------------------------------------------------------------------------------------------------------------------------------------------------------------------------------------------------------------------------------------------------------------------------------------------------------------------|-------------------------|-------------------------------------------------------------------------------------------------------------------------------------------------------------------------------------------------------------------------------------------------------------------------------------------------------------------------------------------------------------------------------------------------------------------------------------------------------------------------------------------------------------------------------------------------------------------------------------------------------------------------------------------------------------------------------------------------------------------------------------------------------------------------------------------------------------------------------------------------------------------------------------------------------------------------------------------------------------------------------------------------------------------------------------------------------------------------------------------------------|-------------------------------------------------------------------------------------------------------------------------------------------------------------------------------------------------------------------------------------------------------------------------------------------------------------------------------------------------------------------------------------------------------------------------------------------------------------------------------------------------------------------------------------------------------------------------------------------------------------------------------------------------------------------------------------------------------------------------------------------------------------------------------------------------------------------------------------------------------------------------------------------------------------------------------------------------------------------------------------------------------------------------------------------------------------------------------------------------------|-------------------------------------------------------------------------------------------------------------------------------------------------------------------------------------------------------------------------------------------------------------------------------------------------------------------------------------------------------------------------------------------------------------------------------------------------------------------------------------------------------------------------------------------------------------------------------------------------------------------------------------------------------------------------------------------------------------------------------------------------------------------------------------------------------------------------------------------------------------------------------------------------------------------------------------------------------------------------------------------------------------------------------------------------------------------------------------------------------|-----------------------------------------------------------------------------------------------------------------------------------------------------------------------------------------------------------------------------------------------------------------------------------------------------------------------------------------------------------------------------------------------------------------------------------------------------------------------------------------------------------------------------------------------------------------------------------------------------------------------------------------------------------------------------------------------------------------------------------------------------------------------------------------------------------------------------------------------------------------------------------------------------------------------------------------------------------------------------------------------|
|                                                                                                                                                            |                   |      |                                       |                                                                                                                                                                                                                                                                                                                                                                                                                                                                                                                                                                                                                                                                                                                                                                                                                                                                                                                                                                                                                                                                                                                                                                                                                                                                                                                                                                                                                                                                                                                                                                                                                                                                                                                                                                                                                                                                                                                                                                                                                                                                                                                                                                                                                             |                         |                                                                                                                                                                                                                                                                                                                                                                                                                                                                                                                                                                                                                                                                                                                                                                                                                                                                                                                                                                                                                                                                                                       |                                                                                                                                                                                                                                                                                                                                                                                                                                                                                                                                                                                                                                                                                                                                                                                                                                                                                                                                                                                                                                                                                                       |                                                                                                                                                                                                                                                                                                                                                                                                                                                                                                                                                                                                                                                                                                                                                                                                                                                                                                                                                                                                                                                                                                       |                                                                                                                                                                                                                                                                                                                                                                                                                                                                                                                                                                                                                                                                                                                                                                                                                                                                                                                                                                                               |
|                                                                                                                                                            |                   |      |                                       |                                                                                                                                                                                                                                                                                                                                                                                                                                                                                                                                                                                                                                                                                                                                                                                                                                                                                                                                                                                                                                                                                                                                                                                                                                                                                                                                                                                                                                                                                                                                                                                                                                                                                                                                                                                                                                                                                                                                                                                                                                                                                                                                                                                                                             |                         |                                                                                                                                                                                                                                                                                                                                                                                                                                                                                                                                                                                                                                                                                                                                                                                                                                                                                                                                                                                                                                                                                                       |                                                                                                                                                                                                                                                                                                                                                                                                                                                                                                                                                                                                                                                                                                                                                                                                                                                                                                                                                                                                                                                                                                       |                                                                                                                                                                                                                                                                                                                                                                                                                                                                                                                                                                                                                                                                                                                                                                                                                                                                                                                                                                                                                                                                                                       |                                                                                                                                                                                                                                                                                                                                                                                                                                                                                                                                                                                                                                                                                                                                                                                                                                                                                                                                                                                               |
|                                                                                                                                                            |                   |      |                                       |                                                                                                                                                                                                                                                                                                                                                                                                                                                                                                                                                                                                                                                                                                                                                                                                                                                                                                                                                                                                                                                                                                                                                                                                                                                                                                                                                                                                                                                                                                                                                                                                                                                                                                                                                                                                                                                                                                                                                                                                                                                                                                                                                                                                                             |                         |                                                                                                                                                                                                                                                                                                                                                                                                                                                                                                                                                                                                                                                                                                                                                                                                                                                                                                                                                                                                                                                                                                       |                                                                                                                                                                                                                                                                                                                                                                                                                                                                                                                                                                                                                                                                                                                                                                                                                                                                                                                                                                                                                                                                                                       |                                                                                                                                                                                                                                                                                                                                                                                                                                                                                                                                                                                                                                                                                                                                                                                                                                                                                                                                                                                                                                                                                                       |                                                                                                                                                                                                                                                                                                                                                                                                                                                                                                                                                                                                                                                                                                                                                                                                                                                                                                                                                                                               |
|                                                                                                                                                            |                   |      |                                       |                                                                                                                                                                                                                                                                                                                                                                                                                                                                                                                                                                                                                                                                                                                                                                                                                                                                                                                                                                                                                                                                                                                                                                                                                                                                                                                                                                                                                                                                                                                                                                                                                                                                                                                                                                                                                                                                                                                                                                                                                                                                                                                                                                                                                             |                         |                                                                                                                                                                                                                                                                                                                                                                                                                                                                                                                                                                                                                                                                                                                                                                                                                                                                                                                                                                                                                                                                                                       |                                                                                                                                                                                                                                                                                                                                                                                                                                                                                                                                                                                                                                                                                                                                                                                                                                                                                                                                                                                                                                                                                                       |                                                                                                                                                                                                                                                                                                                                                                                                                                                                                                                                                                                                                                                                                                                                                                                                                                                                                                                                                                                                                                                                                                       |                                                                                                                                                                                                                                                                                                                                                                                                                                                                                                                                                                                                                                                                                                                                                                                                                                                                                                                                                                                               |
|                                                                                                                                                            |                   |      |                                       |                                                                                                                                                                                                                                                                                                                                                                                                                                                                                                                                                                                                                                                                                                                                                                                                                                                                                                                                                                                                                                                                                                                                                                                                                                                                                                                                                                                                                                                                                                                                                                                                                                                                                                                                                                                                                                                                                                                                                                                                                                                                                                                                                                                                                             |                         |                                                                                                                                                                                                                                                                                                                                                                                                                                                                                                                                                                                                                                                                                                                                                                                                                                                                                                                                                                                                                                                                                                       |                                                                                                                                                                                                                                                                                                                                                                                                                                                                                                                                                                                                                                                                                                                                                                                                                                                                                                                                                                                                                                                                                                       |                                                                                                                                                                                                                                                                                                                                                                                                                                                                                                                                                                                                                                                                                                                                                                                                                                                                                                                                                                                                                                                                                                       |                                                                                                                                                                                                                                                                                                                                                                                                                                                                                                                                                                                                                                                                                                                                                                                                                                                                                                                                                                                               |
|                                                                                                                                                            |                   |      |                                       |                                                                                                                                                                                                                                                                                                                                                                                                                                                                                                                                                                                                                                                                                                                                                                                                                                                                                                                                                                                                                                                                                                                                                                                                                                                                                                                                                                                                                                                                                                                                                                                                                                                                                                                                                                                                                                                                                                                                                                                                                                                                                                                                                                                                                             |                         |                                                                                                                                                                                                                                                                                                                                                                                                                                                                                                                                                                                                                                                                                                                                                                                                                                                                                                                                                                                                                                                                                                       |                                                                                                                                                                                                                                                                                                                                                                                                                                                                                                                                                                                                                                                                                                                                                                                                                                                                                                                                                                                                                                                                                                       |                                                                                                                                                                                                                                                                                                                                                                                                                                                                                                                                                                                                                                                                                                                                                                                                                                                                                                                                                                                                                                                                                                       |                                                                                                                                                                                                                                                                                                                                                                                                                                                                                                                                                                                                                                                                                                                                                                                                                                                                                                                                                                                               |
|                                                                                                                                                            |                   |      |                                       |                                                                                                                                                                                                                                                                                                                                                                                                                                                                                                                                                                                                                                                                                                                                                                                                                                                                                                                                                                                                                                                                                                                                                                                                                                                                                                                                                                                                                                                                                                                                                                                                                                                                                                                                                                                                                                                                                                                                                                                                                                                                                                                                                                                                                             |                         |                                                                                                                                                                                                                                                                                                                                                                                                                                                                                                                                                                                                                                                                                                                                                                                                                                                                                                                                                                                                                                                                                                       |                                                                                                                                                                                                                                                                                                                                                                                                                                                                                                                                                                                                                                                                                                                                                                                                                                                                                                                                                                                                                                                                                                       |                                                                                                                                                                                                                                                                                                                                                                                                                                                                                                                                                                                                                                                                                                                                                                                                                                                                                                                                                                                                                                                                                                       |                                                                                                                                                                                                                                                                                                                                                                                                                                                                                                                                                                                                                                                                                                                                                                                                                                                                                                                                                                                               |
|                                                                                                                                                            |                   |      |                                       |                                                                                                                                                                                                                                                                                                                                                                                                                                                                                                                                                                                                                                                                                                                                                                                                                                                                                                                                                                                                                                                                                                                                                                                                                                                                                                                                                                                                                                                                                                                                                                                                                                                                                                                                                                                                                                                                                                                                                                                                                                                                                                                                                                                                                             |                         |                                                                                                                                                                                                                                                                                                                                                                                                                                                                                                                                                                                                                                                                                                                                                                                                                                                                                                                                                                                                                                                                                                       |                                                                                                                                                                                                                                                                                                                                                                                                                                                                                                                                                                                                                                                                                                                                                                                                                                                                                                                                                                                                                                                                                                       |                                                                                                                                                                                                                                                                                                                                                                                                                                                                                                                                                                                                                                                                                                                                                                                                                                                                                                                                                                                                                                                                                                       |                                                                                                                                                                                                                                                                                                                                                                                                                                                                                                                                                                                                                                                                                                                                                                                                                                                                                                                                                                                               |
|                                                                                                                                                            |                   |      |                                       |                                                                                                                                                                                                                                                                                                                                                                                                                                                                                                                                                                                                                                                                                                                                                                                                                                                                                                                                                                                                                                                                                                                                                                                                                                                                                                                                                                                                                                                                                                                                                                                                                                                                                                                                                                                                                                                                                                                                                                                                                                                                                                                                                                                                                             |                         | • • • • • • •                                                                                                                                                                                                                                                                                                                                                                                                                                                                                                                                                                                                                                                                                                                                                                                                                                                                                                                                                                                                                                                                                         |                                                                                                                                                                                                                                                                                                                                                                                                                                                                                                                                                                                                                                                                                                                                                                                                                                                                                                                                                                                                                                                                                                       |                                                                                                                                                                                                                                                                                                                                                                                                                                                                                                                                                                                                                                                                                                                                                                                                                                                                                                                                                                                                                                                                                                       |                                                                                                                                                                                                                                                                                                                                                                                                                                                                                                                                                                                                                                                                                                                                                                                                                                                                                                                                                                                               |
|                                                                                                                                                            |                   |      |                                       |                                                                                                                                                                                                                                                                                                                                                                                                                                                                                                                                                                                                                                                                                                                                                                                                                                                                                                                                                                                                                                                                                                                                                                                                                                                                                                                                                                                                                                                                                                                                                                                                                                                                                                                                                                                                                                                                                                                                                                                                                                                                                                                                                                                                                             |                         |                                                                                                                                                                                                                                                                                                                                                                                                                                                                                                                                                                                                                                                                                                                                                                                                                                                                                                                                                                                                                                                                                                       |                                                                                                                                                                                                                                                                                                                                                                                                                                                                                                                                                                                                                                                                                                                                                                                                                                                                                                                                                                                                                                                                                                       |                                                                                                                                                                                                                                                                                                                                                                                                                                                                                                                                                                                                                                                                                                                                                                                                                                                                                                                                                                                                                                                                                                       |                                                                                                                                                                                                                                                                                                                                                                                                                                                                                                                                                                                                                                                                                                                                                                                                                                                                                                                                                                                               |
|                                                                                                                                                            |                   |      |                                       |                                                                                                                                                                                                                                                                                                                                                                                                                                                                                                                                                                                                                                                                                                                                                                                                                                                                                                                                                                                                                                                                                                                                                                                                                                                                                                                                                                                                                                                                                                                                                                                                                                                                                                                                                                                                                                                                                                                                                                                                                                                                                                                                                                                                                             |                         |                                                                                                                                                                                                                                                                                                                                                                                                                                                                                                                                                                                                                                                                                                                                                                                                                                                                                                                                                                                                                                                                                                       |                                                                                                                                                                                                                                                                                                                                                                                                                                                                                                                                                                                                                                                                                                                                                                                                                                                                                                                                                                                                                                                                                                       |                                                                                                                                                                                                                                                                                                                                                                                                                                                                                                                                                                                                                                                                                                                                                                                                                                                                                                                                                                                                                                                                                                       |                                                                                                                                                                                                                                                                                                                                                                                                                                                                                                                                                                                                                                                                                                                                                                                                                                                                                                                                                                                               |
|                                                                                                                                                            |                   |      | • • • • • • • • • •                   | • • • • • • • • • • •                                                                                                                                                                                                                                                                                                                                                                                                                                                                                                                                                                                                                                                                                                                                                                                                                                                                                                                                                                                                                                                                                                                                                                                                                                                                                                                                                                                                                                                                                                                                                                                                                                                                                                                                                                                                                                                                                                                                                                                                                                                                                                                                                                                                       | • • • • • • • • •       | • • • • • • •                                                                                                                                                                                                                                                                                                                                                                                                                                                                                                                                                                                                                                                                                                                                                                                                                                                                                                                                                                                                                                                                                         | • • • • • • • • • •                                                                                                                                                                                                                                                                                                                                                                                                                                                                                                                                                                                                                                                                                                                                                                                                                                                                                                                                                                                                                                                                                   |                                                                                                                                                                                                                                                                                                                                                                                                                                                                                                                                                                                                                                                                                                                                                                                                                                                                                                                                                                                                                                                                                                       |                                                                                                                                                                                                                                                                                                                                                                                                                                                                                                                                                                                                                                                                                                                                                                                                                                                                                                                                                                                               |
|                                                                                                                                                            |                   |      |                                       |                                                                                                                                                                                                                                                                                                                                                                                                                                                                                                                                                                                                                                                                                                                                                                                                                                                                                                                                                                                                                                                                                                                                                                                                                                                                                                                                                                                                                                                                                                                                                                                                                                                                                                                                                                                                                                                                                                                                                                                                                                                                                                                                                                                                                             |                         |                                                                                                                                                                                                                                                                                                                                                                                                                                                                                                                                                                                                                                                                                                                                                                                                                                                                                                                                                                                                                                                                                                       |                                                                                                                                                                                                                                                                                                                                                                                                                                                                                                                                                                                                                                                                                                                                                                                                                                                                                                                                                                                                                                                                                                       |                                                                                                                                                                                                                                                                                                                                                                                                                                                                                                                                                                                                                                                                                                                                                                                                                                                                                                                                                                                                                                                                                                       |                                                                                                                                                                                                                                                                                                                                                                                                                                                                                                                                                                                                                                                                                                                                                                                                                                                                                                                                                                                               |
|                                                                                                                                                            |                   |      |                                       |                                                                                                                                                                                                                                                                                                                                                                                                                                                                                                                                                                                                                                                                                                                                                                                                                                                                                                                                                                                                                                                                                                                                                                                                                                                                                                                                                                                                                                                                                                                                                                                                                                                                                                                                                                                                                                                                                                                                                                                                                                                                                                                                                                                                                             |                         |                                                                                                                                                                                                                                                                                                                                                                                                                                                                                                                                                                                                                                                                                                                                                                                                                                                                                                                                                                                                                                                                                                       |                                                                                                                                                                                                                                                                                                                                                                                                                                                                                                                                                                                                                                                                                                                                                                                                                                                                                                                                                                                                                                                                                                       |                                                                                                                                                                                                                                                                                                                                                                                                                                                                                                                                                                                                                                                                                                                                                                                                                                                                                                                                                                                                                                                                                                       |                                                                                                                                                                                                                                                                                                                                                                                                                                                                                                                                                                                                                                                                                                                                                                                                                                                                                                                                                                                               |
|                                                                                                                                                            |                   |      | • • • • • • • • • •                   | • • • • • • • • • • •                                                                                                                                                                                                                                                                                                                                                                                                                                                                                                                                                                                                                                                                                                                                                                                                                                                                                                                                                                                                                                                                                                                                                                                                                                                                                                                                                                                                                                                                                                                                                                                                                                                                                                                                                                                                                                                                                                                                                                                                                                                                                                                                                                                                       |                         |                                                                                                                                                                                                                                                                                                                                                                                                                                                                                                                                                                                                                                                                                                                                                                                                                                                                                                                                                                                                                                                                                                       |                                                                                                                                                                                                                                                                                                                                                                                                                                                                                                                                                                                                                                                                                                                                                                                                                                                                                                                                                                                                                                                                                                       |                                                                                                                                                                                                                                                                                                                                                                                                                                                                                                                                                                                                                                                                                                                                                                                                                                                                                                                                                                                                                                                                                                       |                                                                                                                                                                                                                                                                                                                                                                                                                                                                                                                                                                                                                                                                                                                                                                                                                                                                                                                                                                                               |
|                                                                                                                                                            |                   |      |                                       | • • • • • • • • • • •                                                                                                                                                                                                                                                                                                                                                                                                                                                                                                                                                                                                                                                                                                                                                                                                                                                                                                                                                                                                                                                                                                                                                                                                                                                                                                                                                                                                                                                                                                                                                                                                                                                                                                                                                                                                                                                                                                                                                                                                                                                                                                                                                                                                       |                         |                                                                                                                                                                                                                                                                                                                                                                                                                                                                                                                                                                                                                                                                                                                                                                                                                                                                                                                                                                                                                                                                                                       |                                                                                                                                                                                                                                                                                                                                                                                                                                                                                                                                                                                                                                                                                                                                                                                                                                                                                                                                                                                                                                                                                                       |                                                                                                                                                                                                                                                                                                                                                                                                                                                                                                                                                                                                                                                                                                                                                                                                                                                                                                                                                                                                                                                                                                       |                                                                                                                                                                                                                                                                                                                                                                                                                                                                                                                                                                                                                                                                                                                                                                                                                                                                                                                                                                                               |
|                                                                                                                                                            |                   |      | • • • • • • • • • •                   | • • • • • • • • • • •                                                                                                                                                                                                                                                                                                                                                                                                                                                                                                                                                                                                                                                                                                                                                                                                                                                                                                                                                                                                                                                                                                                                                                                                                                                                                                                                                                                                                                                                                                                                                                                                                                                                                                                                                                                                                                                                                                                                                                                                                                                                                                                                                                                                       |                         |                                                                                                                                                                                                                                                                                                                                                                                                                                                                                                                                                                                                                                                                                                                                                                                                                                                                                                                                                                                                                                                                                                       |                                                                                                                                                                                                                                                                                                                                                                                                                                                                                                                                                                                                                                                                                                                                                                                                                                                                                                                                                                                                                                                                                                       |                                                                                                                                                                                                                                                                                                                                                                                                                                                                                                                                                                                                                                                                                                                                                                                                                                                                                                                                                                                                                                                                                                       |                                                                                                                                                                                                                                                                                                                                                                                                                                                                                                                                                                                                                                                                                                                                                                                                                                                                                                                                                                                               |
| · · · · · · · · · • • • • • • • • • • •                                                                                                                    |                   |      |                                       | • • • • • • • • • • •                                                                                                                                                                                                                                                                                                                                                                                                                                                                                                                                                                                                                                                                                                                                                                                                                                                                                                                                                                                                                                                                                                                                                                                                                                                                                                                                                                                                                                                                                                                                                                                                                                                                                                                                                                                                                                                                                                                                                                                                                                                                                                                                                                                                       |                         | • • • • • • •                                                                                                                                                                                                                                                                                                                                                                                                                                                                                                                                                                                                                                                                                                                                                                                                                                                                                                                                                                                                                                                                                         |                                                                                                                                                                                                                                                                                                                                                                                                                                                                                                                                                                                                                                                                                                                                                                                                                                                                                                                                                                                                                                                                                                       |                                                                                                                                                                                                                                                                                                                                                                                                                                                                                                                                                                                                                                                                                                                                                                                                                                                                                                                                                                                                                                                                                                       |                                                                                                                                                                                                                                                                                                                                                                                                                                                                                                                                                                                                                                                                                                                                                                                                                                                                                                                                                                                               |
| $\bullet \bullet $ |                   | • •• |                                       |                                                                                                                                                                                                                                                                                                                                                                                                                                                                                                                                                                                                                                                                                                                                                                                                                                                                                                                                                                                                                                                                                                                                                                                                                                                                                                                                                                                                                                                                                                                                                                                                                                                                                                                                                                                                                                                                                                                                                                                                                                                                                                                                                                                                                             |                         |                                                                                                                                                                                                                                                                                                                                                                                                                                                                                                                                                                                                                                                                                                                                                                                                                                                                                                                                                                                                                                                                                                       |                                                                                                                                                                                                                                                                                                                                                                                                                                                                                                                                                                                                                                                                                                                                                                                                                                                                                                                                                                                                                                                                                                       |                                                                                                                                                                                                                                                                                                                                                                                                                                                                                                                                                                                                                                                                                                                                                                                                                                                                                                                                                                                                                                                                                                       |                                                                                                                                                                                                                                                                                                                                                                                                                                                                                                                                                                                                                                                                                                                                                                                                                                                                                                                                                                                               |
|                                                                                                                                                            |                   |      |                                       |                                                                                                                                                                                                                                                                                                                                                                                                                                                                                                                                                                                                                                                                                                                                                                                                                                                                                                                                                                                                                                                                                                                                                                                                                                                                                                                                                                                                                                                                                                                                                                                                                                                                                                                                                                                                                                                                                                                                                                                                                                                                                                                                                                                                                             |                         |                                                                                                                                                                                                                                                                                                                                                                                                                                                                                                                                                                                                                                                                                                                                                                                                                                                                                                                                                                                                                                                                                                       |                                                                                                                                                                                                                                                                                                                                                                                                                                                                                                                                                                                                                                                                                                                                                                                                                                                                                                                                                                                                                                                                                                       |                                                                                                                                                                                                                                                                                                                                                                                                                                                                                                                                                                                                                                                                                                                                                                                                                                                                                                                                                                                                                                                                                                       |                                                                                                                                                                                                                                                                                                                                                                                                                                                                                                                                                                                                                                                                                                                                                                                                                                                                                                                                                                                               |
| •••••••••••••••••••••••••                                                                                                                                  | ••••••••••••••••  |      |                                       |                                                                                                                                                                                                                                                                                                                                                                                                                                                                                                                                                                                                                                                                                                                                                                                                                                                                                                                                                                                                                                                                                                                                                                                                                                                                                                                                                                                                                                                                                                                                                                                                                                                                                                                                                                                                                                                                                                                                                                                                                                                                                                                                                                                                                             |                         |                                                                                                                                                                                                                                                                                                                                                                                                                                                                                                                                                                                                                                                                                                                                                                                                                                                                                                                                                                                                                                                                                                       |                                                                                                                                                                                                                                                                                                                                                                                                                                                                                                                                                                                                                                                                                                                                                                                                                                                                                                                                                                                                                                                                                                       |                                                                                                                                                                                                                                                                                                                                                                                                                                                                                                                                                                                                                                                                                                                                                                                                                                                                                                                                                                                                                                                                                                       |                                                                                                                                                                                                                                                                                                                                                                                                                                                                                                                                                                                                                                                                                                                                                                                                                                                                                                                                                                                               |
|                                                                                                                                                            | ••••••••••••••••• |      |                                       |                                                                                                                                                                                                                                                                                                                                                                                                                                                                                                                                                                                                                                                                                                                                                                                                                                                                                                                                                                                                                                                                                                                                                                                                                                                                                                                                                                                                                                                                                                                                                                                                                                                                                                                                                                                                                                                                                                                                                                                                                                                                                                                                                                                                                             |                         |                                                                                                                                                                                                                                                                                                                                                                                                                                                                                                                                                                                                                                                                                                                                                                                                                                                                                                                                                                                                                                                                                                       |                                                                                                                                                                                                                                                                                                                                                                                                                                                                                                                                                                                                                                                                                                                                                                                                                                                                                                                                                                                                                                                                                                       |                                                                                                                                                                                                                                                                                                                                                                                                                                                                                                                                                                                                                                                                                                                                                                                                                                                                                                                                                                                                                                                                                                       |                                                                                                                                                                                                                                                                                                                                                                                                                                                                                                                                                                                                                                                                                                                                                                                                                                                                                                                                                                                               |
|                                                                                                                                                            |                   |      |                                       |                                                                                                                                                                                                                                                                                                                                                                                                                                                                                                                                                                                                                                                                                                                                                                                                                                                                                                                                                                                                                                                                                                                                                                                                                                                                                                                                                                                                                                                                                                                                                                                                                                                                                                                                                                                                                                                                                                                                                                                                                                                                                                                                                                                                                             |                         |                                                                                                                                                                                                                                                                                                                                                                                                                                                                                                                                                                                                                                                                                                                                                                                                                                                                                                                                                                                                                                                                                                       |                                                                                                                                                                                                                                                                                                                                                                                                                                                                                                                                                                                                                                                                                                                                                                                                                                                                                                                                                                                                                                                                                                       |                                                                                                                                                                                                                                                                                                                                                                                                                                                                                                                                                                                                                                                                                                                                                                                                                                                                                                                                                                                                                                                                                                       |                                                                                                                                                                                                                                                                                                                                                                                                                                                                                                                                                                                                                                                                                                                                                                                                                                                                                                                                                                                               |
|                                                                                                                                                            |                   |      |                                       |                                                                                                                                                                                                                                                                                                                                                                                                                                                                                                                                                                                                                                                                                                                                                                                                                                                                                                                                                                                                                                                                                                                                                                                                                                                                                                                                                                                                                                                                                                                                                                                                                                                                                                                                                                                                                                                                                                                                                                                                                                                                                                                                                                                                                             |                         |                                                                                                                                                                                                                                                                                                                                                                                                                                                                                                                                                                                                                                                                                                                                                                                                                                                                                                                                                                                                                                                                                                       |                                                                                                                                                                                                                                                                                                                                                                                                                                                                                                                                                                                                                                                                                                                                                                                                                                                                                                                                                                                                                                                                                                       |                                                                                                                                                                                                                                                                                                                                                                                                                                                                                                                                                                                                                                                                                                                                                                                                                                                                                                                                                                                                                                                                                                       |                                                                                                                                                                                                                                                                                                                                                                                                                                                                                                                                                                                                                                                                                                                                                                                                                                                                                                                                                                                               |
|                                                                                                                                                            |                   |      |                                       |                                                                                                                                                                                                                                                                                                                                                                                                                                                                                                                                                                                                                                                                                                                                                                                                                                                                                                                                                                                                                                                                                                                                                                                                                                                                                                                                                                                                                                                                                                                                                                                                                                                                                                                                                                                                                                                                                                                                                                                                                                                                                                                                                                                                                             |                         |                                                                                                                                                                                                                                                                                                                                                                                                                                                                                                                                                                                                                                                                                                                                                                                                                                                                                                                                                                                                                                                                                                       |                                                                                                                                                                                                                                                                                                                                                                                                                                                                                                                                                                                                                                                                                                                                                                                                                                                                                                                                                                                                                                                                                                       |                                                                                                                                                                                                                                                                                                                                                                                                                                                                                                                                                                                                                                                                                                                                                                                                                                                                                                                                                                                                                                                                                                       |                                                                                                                                                                                                                                                                                                                                                                                                                                                                                                                                                                                                                                                                                                                                                                                                                                                                                                                                                                                               |
|                                                                                                                                                            |                   |      |                                       |                                                                                                                                                                                                                                                                                                                                                                                                                                                                                                                                                                                                                                                                                                                                                                                                                                                                                                                                                                                                                                                                                                                                                                                                                                                                                                                                                                                                                                                                                                                                                                                                                                                                                                                                                                                                                                                                                                                                                                                                                                                                                                                                                                                                                             |                         |                                                                                                                                                                                                                                                                                                                                                                                                                                                                                                                                                                                                                                                                                                                                                                                                                                                                                                                                                                                                                                                                                                       |                                                                                                                                                                                                                                                                                                                                                                                                                                                                                                                                                                                                                                                                                                                                                                                                                                                                                                                                                                                                                                                                                                       |                                                                                                                                                                                                                                                                                                                                                                                                                                                                                                                                                                                                                                                                                                                                                                                                                                                                                                                                                                                                                                                                                                       |                                                                                                                                                                                                                                                                                                                                                                                                                                                                                                                                                                                                                                                                                                                                                                                                                                                                                                                                                                                               |
|                                                                                                                                                            |                   |      | • • • • • • • • • • • • • •           | • • • • • • • • • • • • • • •                                                                                                                                                                                                                                                                                                                                                                                                                                                                                                                                                                                                                                                                                                                                                                                                                                                                                                                                                                                                                                                                                                                                                                                                                                                                                                                                                                                                                                                                                                                                                                                                                                                                                                                                                                                                                                                                                                                                                                                                                                                                                                                                                                                               | · · · · · · · · · · · · | • • • • • • •                                                                                                                                                                                                                                                                                                                                                                                                                                                                                                                                                                                                                                                                                                                                                                                                                                                                                                                                                                                                                                                                                         | • • • • • • • • • •                                                                                                                                                                                                                                                                                                                                                                                                                                                                                                                                                                                                                                                                                                                                                                                                                                                                                                                                                                                                                                                                                   | · · · · · · · · · · · ·                                                                                                                                                                                                                                                                                                                                                                                                                                                                                                                                                                                                                                                                                                                                                                                                                                                                                                                                                                                                                                                                               | 0 0 0 0 0<br>0 0 0 0 0                                                                                                                                                                                                                                                                                                                                                                                                                                                                                                                                                                                                                                                                                                                                                                                                                                                                                                                                                                        |
| · · · · · • • • • • • • • • • • • • • •                                                                                                                    |                   |      | • • • • • • • • • • • • • • • • • • • | •     •     •     •     •     •     •     •     •     •     •     •     •     •     •     •     •     •     •     •     •     •     •     •     •     •     •     •     •     •     •     •     •     •     •     •     •     •     •     •     •     •     •     •     •     •     •     •     •     •     •     •     •     •     •     •     •     •     •     •     •     •     •     •     •     •     •     •     •     •     •     •     •     •     •     •     •     •     •     •     •     •     •     •     •     •     •     •     •     •     •     •     •     •     •     •     •     •     •     •     •     •     •     •     •     •     •     •     •     •     •     •     •     •     •     •     •     •     •     •     •     •     •     •     •     •     •     •     •     •     •     •     •     •     •     • <th></th> <th>0     0     0     0     0     0       0     0     0     0     0     0       0     0     0     0     0     0</th> <th>0       0       0       0       0       0       0       0         0       0       0       0       0       0       0       0       0         0       0       0       0       0       0       0       0       0</th> <th>0       0       0       0       0       0       0       0       0       0       0       0       0       0       0       0       0       0       0       0       0       0       0       0       0       0       0       0       0       0       0       0       0       0       0       0       0       0       0       0       0       0       0       0       0       0       0       0       0       0       0       0       0       0       0       0       0       0       0       0       0       0       0       0       0       0       0       0       0       0       0       0       0       0       0       0       0       0       0       0       0       0       0       0       0       0       0       0       0       0       0       0       0       0       0       0       0       0       0       0       0       0       0       0       0       0       0       0       0       0       0       0       0       0       0       0       0       0       0</th> <th>0 0 0 0 0<br/>0 0 0 0</th> |                         | 0     0     0     0     0     0       0     0     0     0     0     0       0     0     0     0     0     0                                                                                                                                                                                                                                                                                                                                                                                                                                                                                                                                                                                                                                                                                                                                                                                                                                                                                                                                                                                           | 0       0       0       0       0       0       0       0         0       0       0       0       0       0       0       0       0         0       0       0       0       0       0       0       0       0                                                                                                                                                                                                                                                                                                                                                                                                                                                                                                                                                                                                                                                                                                                                                                                                                                                                                         | 0       0       0       0       0       0       0       0       0       0       0       0       0       0       0       0       0       0       0       0       0       0       0       0       0       0       0       0       0       0       0       0       0       0       0       0       0       0       0       0       0       0       0       0       0       0       0       0       0       0       0       0       0       0       0       0       0       0       0       0       0       0       0       0       0       0       0       0       0       0       0       0       0       0       0       0       0       0       0       0       0       0       0       0       0       0       0       0       0       0       0       0       0       0       0       0       0       0       0       0       0       0       0       0       0       0       0       0       0       0       0       0       0       0       0       0       0       0       0                                                                                                                     | 0 0 0 0 0<br>0 0 0 0                                                                                                                                                                                                                                                                                                                                                                                                                                                                                                                                                                                                                                                                                                                                                                                                                                                                                                                                                                          |
|                                                                                                                                                            |                   |      | • • • • • • • • • • • • • • • • • • • | •     •     •     •     •     •     •     •     •     •     •     •     •     •     •     •     •     •     •     •     •     •     •     •     •     •     •     •     •     •     •     •     •     •     •     •     •     •     •     •     •     •     •     •     •     •     •     •     •     •     •     •     •     •     •     •     •     •     •     •     •     •     •     •     •     •     •     •     •     •     •     •     •     •     •     •     •     •     •     •     •     •     •     •     •     •     •     •     •     •     •     •     •     •     •     •     •     •     •     •     •     •     •     •     •     •     •     •     •     •     •     •     •     •     •     •     •     •     •     •     •     •     •     •     •     •     •     •     •     •     •     •     •     •     •     • <th></th> <th>0     0     0     0     0     0       0     0     0     0     0     0       0     0     0     0     0     0</th> <th>0       0       0       0       0       0       0       0         0       0       0       0       0       0       0       0       0         0       0       0       0       0       0       0       0       0</th> <th>0       0       0       0       0       0       0       0       0       0       0       0       0       0       0       0       0       0       0       0       0       0       0       0       0       0       0       0       0       0       0       0       0       0       0       0       0       0       0       0       0       0       0       0       0       0       0       0       0       0       0       0       0       0       0       0       0       0       0       0       0       0       0       0       0       0       0       0       0       0       0       0       0       0       0       0       0       0       0       0       0       0       0       0       0       0       0       0       0       0       0       0       0       0       0       0       0       0       0       0       0       0       0       0       0       0       0       0       0       0       0       0       0       0       0       0       0       0       0</th> <th>0 0 0 0 0<br/>0 0 0 0</th> |                         | 0     0     0     0     0     0       0     0     0     0     0     0       0     0     0     0     0     0                                                                                                                                                                                                                                                                                                                                                                                                                                                                                                                                                                                                                                                                                                                                                                                                                                                                                                                                                                                           | 0       0       0       0       0       0       0       0         0       0       0       0       0       0       0       0       0         0       0       0       0       0       0       0       0       0                                                                                                                                                                                                                                                                                                                                                                                                                                                                                                                                                                                                                                                                                                                                                                                                                                                                                         | 0       0       0       0       0       0       0       0       0       0       0       0       0       0       0       0       0       0       0       0       0       0       0       0       0       0       0       0       0       0       0       0       0       0       0       0       0       0       0       0       0       0       0       0       0       0       0       0       0       0       0       0       0       0       0       0       0       0       0       0       0       0       0       0       0       0       0       0       0       0       0       0       0       0       0       0       0       0       0       0       0       0       0       0       0       0       0       0       0       0       0       0       0       0       0       0       0       0       0       0       0       0       0       0       0       0       0       0       0       0       0       0       0       0       0       0       0       0       0                                                                                                                     | 0 0 0 0 0<br>0 0 0 0                                                                                                                                                                                                                                                                                                                                                                                                                                                                                                                                                                                                                                                                                                                                                                                                                                                                                                                                                                          |
|                                                                                                                                                            |                   |      | • • • • • • • • • • • • • • • • • • • | •     •     •     •     •     •     •     •     •     •     •     •     •     •     •     •     •     •     •     •     •     •     •     •     •     •     •     •     •     •     •     •     •     •     •     •     •     •     •     •     •     •     •     •     •     •     •     •     •     •     •     •     •     •     •     •     •     •     •     •     •     •     •     •     •     •     •     •     •     •     •     •     •     •     •     •     •     •     •     •     •     •     •     •     •     •     •     •     •     •     •     •     •     •     •     •     •     •     •     •     •     •     •     •     •     •     •     •     •     •     •     •     •     •     •     •     •     •     •     •     •     •     •     •     •     •     •     •     •     •     •     •     •     •     •     • <th></th> <th>0     0     0     0     0     0       0     0     0     0     0     0       0     0     0     0     0     0</th> <th>0       0       0       0       0       0       0       0         0       0       0       0       0       0       0       0       0         0       0       0       0       0       0       0       0       0</th> <th>0       0       0       0       0       0       0       0       0       0       0       0       0       0       0       0       0       0       0       0       0       0       0       0       0       0       0       0       0       0       0       0       0       0       0       0       0       0       0       0       0       0       0       0       0       0       0       0       0       0       0       0       0       0       0       0       0       0       0       0       0       0       0       0       0       0       0       0       0       0       0       0       0       0       0       0       0       0       0       0       0       0       0       0       0       0       0       0       0       0       0       0       0       0       0       0       0       0       0       0       0       0       0       0       0       0       0       0       0       0       0       0       0       0       0       0       0       0       0</th> <th>0 0 0 0 0<br/>0 0 0 0</th> |                         | 0     0     0     0     0     0       0     0     0     0     0     0       0     0     0     0     0     0                                                                                                                                                                                                                                                                                                                                                                                                                                                                                                                                                                                                                                                                                                                                                                                                                                                                                                                                                                                           | 0       0       0       0       0       0       0       0         0       0       0       0       0       0       0       0       0         0       0       0       0       0       0       0       0       0                                                                                                                                                                                                                                                                                                                                                                                                                                                                                                                                                                                                                                                                                                                                                                                                                                                                                         | 0       0       0       0       0       0       0       0       0       0       0       0       0       0       0       0       0       0       0       0       0       0       0       0       0       0       0       0       0       0       0       0       0       0       0       0       0       0       0       0       0       0       0       0       0       0       0       0       0       0       0       0       0       0       0       0       0       0       0       0       0       0       0       0       0       0       0       0       0       0       0       0       0       0       0       0       0       0       0       0       0       0       0       0       0       0       0       0       0       0       0       0       0       0       0       0       0       0       0       0       0       0       0       0       0       0       0       0       0       0       0       0       0       0       0       0       0       0       0                                                                                                                     | 0 0 0 0 0<br>0 0 0 0                                                                                                                                                                                                                                                                                                                                                                                                                                                                                                                                                                                                                                                                                                                                                                                                                                                                                                                                                                          |
|                                                                                                                                                            |                   |      |                                       |                                                                                                                                                                                                                                                                                                                                                                                                                                                                                                                                                                                                                                                                                                                                                                                                                                                                                                                                                                                                                                                                                                                                                                                                                                                                                                                                                                                                                                                                                                                                                                                                                                                                                                                                                                                                                                                                                                                                                                                                                                                                                                                                                                                                                             |                         | 0     0     0     0     0       0     0     0     0     0     0       0     0     0     0     0     0       0     0     0     0     0     0                                                                                                                                                                                                                                                                                                                                                                                                                                                                                                                                                                                                                                                                                                                                                                                                                                                                                                                                                           | 0       0       0       0       0       0       0       0         0       0       0       0       0       0       0       0       0         0       0       0       0       0       0       0       0       0       0         0       0       0       0       0       0       0       0       0       0                                                                                                                                                                                                                                                                                                                                                                                                                                                                                                                                                                                                                                                                                                                                                                                               | 0     0     0     0     0     0     0     0     0       0     0     0     0     0     0     0     0     0     0       0     0     0     0     0     0     0     0     0     0       0     0     0     0     0     0     0     0     0     0                                                                                                                                                                                                                                                                                                                                                                                                                                                                                                                                                                                                                                                                                                                                                                                                                                                           | 0     0     0     0       0     0     0     0       0     0     0     0       0     0     0     0                                                                                                                                                                                                                                                                                                                                                                                                                                                                                                                                                                                                                                                                                                                                                                                                                                                                                             |
|                                                                                                                                                            |                   |      |                                       |                                                                                                                                                                                                                                                                                                                                                                                                                                                                                                                                                                                                                                                                                                                                                                                                                                                                                                                                                                                                                                                                                                                                                                                                                                                                                                                                                                                                                                                                                                                                                                                                                                                                                                                                                                                                                                                                                                                                                                                                                                                                                                                                                                                                                             |                         | 0       0       0       0       0       0       0         0       0       0       0       0       0       0       0         0       0       0       0       0       0       0       0       0         0       0       0       0       0       0       0       0       0         0       0       0       0       0       0       0       0       0         0       0       0       0       0       0       0       0       0                                                                                                                                                                                                                                                                                                                                                                                                                                                                                                                                                                                                                                                                           |                                                                                                                                                                                                                                                                                                                                                                                                                                                                                                                                                                                                                                                                                                                                                                                                                                                                                                                                                                                                                                                                                                       |                                                                                                                                                                                                                                                                                                                                                                                                                                                                                                                                                                                                                                                                                                                                                                                                                                                                                                                                                                                                                                                                                                       | 0     0     0     0       0     0     0     0       0     0     0     0       0     0     0     0                                                                                                                                                                                                                                                                                                                                                                                                                                                                                                                                                                                                                                                                                                                                                                                                                                                                                             |
|                                                                                                                                                            |                   |      |                                       |                                                                                                                                                                                                                                                                                                                                                                                                                                                                                                                                                                                                                                                                                                                                                                                                                                                                                                                                                                                                                                                                                                                                                                                                                                                                                                                                                                                                                                                                                                                                                                                                                                                                                                                                                                                                                                                                                                                                                                                                                                                                                                                                                                                                                             |                         |                                                                                                                                                                                                                                                                                                                                                                                                                                                                                                                                                                                                                                                                                                                                                                                                                                                                                                                                                                                                                                                                                                       |                                                                                                                                                                                                                                                                                                                                                                                                                                                                                                                                                                                                                                                                                                                                                                                                                                                                                                                                                                                                                                                                                                       |                                                                                                                                                                                                                                                                                                                                                                                                                                                                                                                                                                                                                                                                                                                                                                                                                                                                                                                                                                                                                                                                                                       |                                                                                                                                                                                                                                                                                                                                                                                                                                                                                                                                                                                                                                                                                                                                                                                                                                                                                                                                                                                               |
|                                                                                                                                                            |                   |      |                                       |                                                                                                                                                                                                                                                                                                                                                                                                                                                                                                                                                                                                                                                                                                                                                                                                                                                                                                                                                                                                                                                                                                                                                                                                                                                                                                                                                                                                                                                                                                                                                                                                                                                                                                                                                                                                                                                                                                                                                                                                                                                                                                                                                                                                                             |                         | 0       0       0       0       0       0         0       0       0       0       0       0       0         0       0       0       0       0       0       0       0         0       0       0       0       0       0       0       0         0       0       0       0       0       0       0       0         0       0       0       0       0       0       0       0         0       0       0       0       0       0       0       0         0       0       0       0       0       0       0       0                                                                                                                                                                                                                                                                                                                                                                                                                                                                                                                                                                                       |                                                                                                                                                                                                                                                                                                                                                                                                                                                                                                                                                                                                                                                                                                                                                                                                                                                                                                                                                                                                                                                                                                       |                                                                                                                                                                                                                                                                                                                                                                                                                                                                                                                                                                                                                                                                                                                                                                                                                                                                                                                                                                                                                                                                                                       | 0     0     0     0       0     0     0     0       0     0     0     0       0     0     0     0       0     0     0     0       0     0     0     0       0     0     0     0                                                                                                                                                                                                                                                                                                                                                                                                                                                                                                                                                                                                                                                                                                                                                                                                               |
|                                                                                                                                                            |                   |      |                                       |                                                                                                                                                                                                                                                                                                                                                                                                                                                                                                                                                                                                                                                                                                                                                                                                                                                                                                                                                                                                                                                                                                                                                                                                                                                                                                                                                                                                                                                                                                                                                                                                                                                                                                                                                                                                                                                                                                                                                                                                                                                                                                                                                                                                                             |                         | 0       0       0       0       0       0       0         0       0       0       0       0       0       0       0         0       0       0       0       0       0       0       0       0         0       0       0       0       0       0       0       0       0         0       0       0       0       0       0       0       0       0         0       0       0       0       0       0       0       0       0         0       0       0       0       0       0       0       0       0         0       0       0       0       0       0       0       0       0         0       0       0       0       0       0       0       0       0         0       0       0       0       0       0       0       0       0                                                                                                                                                                                                                                                                                                                                                                   |                                                                                                                                                                                                                                                                                                                                                                                                                                                                                                                                                                                                                                                                                                                                                                                                                                                                                                                                                                                                                                                                                                       |                                                                                                                                                                                                                                                                                                                                                                                                                                                                                                                                                                                                                                                                                                                                                                                                                                                                                                                                                                                                                                                                                                       | 0         0         0         0         0           0         0         0         0         0         0           0         0         0         0         0         0           0         0         0         0         0         0           0         0         0         0         0         0           0         0         0         0         0         0           0         0         0         0         0         0                                                                                                                                                                                                                                                                                                                                                                                                                                                                                                                                                                 |
|                                                                                                                                                            |                   |      |                                       |                                                                                                                                                                                                                                                                                                                                                                                                                                                                                                                                                                                                                                                                                                                                                                                                                                                                                                                                                                                                                                                                                                                                                                                                                                                                                                                                                                                                                                                                                                                                                                                                                                                                                                                                                                                                                                                                                                                                                                                                                                                                                                                                                                                                                             |                         | ·         ·         ·         ·         ·         ·         ·         ·         ·         ·         ·         ·         ·         ·         ·         ·         ·         ·         ·         ·         ·         ·         ·         ·         ·         ·         ·         ·         ·         ·         ·         ·         ·         ·         ·         ·         ·         ·         ·         ·         ·         ·         ·         ·         ·         ·         ·         ·         ·         ·         ·         ·         ·         ·         ·         ·         ·         ·         ·         ·         ·         ·         ·         ·         ·         ·         ·         ·         ·         ·         ·         ·         ·         ·         ·         ·         ·         ·         ·         ·         ·         ·         ·         ·         ·         ·         ·         ·         ·         ·         ·         ·         ·         ·         ·         ·         ·         ·         ·         ·         ·         ·         ·         ·         ·         ·         · | •       •       •       •       •       •       •       •       •       •       •       •       •       •       •       •       •       •       •       •       •       •       •       •       •       •       •       •       •       •       •       •       •       •       •       •       •       •       •       •       •       •       •       •       •       •       •       •       •       •       •       •       •       •       •       •       •       •       •       •       •       •       •       •       •       •       •       •       •       •       •       •       •       •       •       •       •       •       •       •       •       •       •       •       •       •       •       •       •       •       •       •       •       •       •       •       •       •       •       •       •       •       •       •       •       •       •       •       •       •       •       •       •       •       •       •       •       •       •                                                                                                                     |                                                                                                                                                                                                                                                                                                                                                                                                                                                                                                                                                                                                                                                                                                                                                                                                                                                                                                                                                                                                                                                                                                       | 0         0         0         0         0           0         0         0         0         0         0           0         0         0         0         0         0           0         0         0         0         0         0           0         0         0         0         0         0           0         0         0         0         0         0           0         0         0         0         0         0           0         0         0         0         0         0                                                                                                                                                                                                                                                                                                                                                                                                                                                                                                   |
|                                                                                                                                                            |                   |      |                                       |                                                                                                                                                                                                                                                                                                                                                                                                                                                                                                                                                                                                                                                                                                                                                                                                                                                                                                                                                                                                                                                                                                                                                                                                                                                                                                                                                                                                                                                                                                                                                                                                                                                                                                                                                                                                                                                                                                                                                                                                                                                                                                                                                                                                                             |                         | •       •       •       •       •       •       •         •       •       •       •       •       •       •       •         •       •       •       •       •       •       •       •       •         •       •       •       •       •       •       •       •       •       •       •         •       •       •       •       •       •       •       •       •       •       •       •       •       •       •       •       •       •       •       •       •       •       •       •       •       •       •       •       •       •       •       •       •       •       •       •       •       •       •       •       •       •       •       •       •       •       •       •       •       •       •       •       •       •       •       •       •       •       •       •       •       •       •       •       •       •       •       •       •       •       •       •       •       •       •       •       •       •       •       •                                                                                                                                             |                                                                                                                                                                                                                                                                                                                                                                                                                                                                                                                                                                                                                                                                                                                                                                                                                                                                                                                                                                                                                                                                                                       |                                                                                                                                                                                                                                                                                                                                                                                                                                                                                                                                                                                                                                                                                                                                                                                                                                                                                                                                                                                                                                                                                                       | 0     0     0     0       0     0     0     0       0     0     0     0       0     0     0     0       0     0     0     0       0     0     0     0       0     0     0     0       0     0     0     0       0     0     0     0       0     0     0     0       0     0     0     0                                                                                                                                                                                                                                                                                                                                                                                                                                                                                                                                                                                                                                                                                                       |
|                                                                                                                                                            |                   |      |                                       |                                                                                                                                                                                                                                                                                                                                                                                                                                                                                                                                                                                                                                                                                                                                                                                                                                                                                                                                                                                                                                                                                                                                                                                                                                                                                                                                                                                                                                                                                                                                                                                                                                                                                                                                                                                                                                                                                                                                                                                                                                                                                                                                                                                                                             |                         | •       •       •       •       •       •       •         •       •       •       •       •       •       •       •         •       •       •       •       •       •       •       •       •         •       •       •       •       •       •       •       •       •       •       •         •       •       •       •       •       •       •       •       •       •       •       •       •       •       •       •       •       •       •       •       •       •       •       •       •       •       •       •       •       •       •       •       •       •       •       •       •       •       •       •       •       •       •       •       •       •       •       •       •       •       •       •       •       •       •       •       •       •       •       •       •       •       •       •       •       •       •       •       •       •       •       •       •       •       •       •       •       •       •       •                                                                                                                                             |                                                                                                                                                                                                                                                                                                                                                                                                                                                                                                                                                                                                                                                                                                                                                                                                                                                                                                                                                                                                                                                                                                       |                                                                                                                                                                                                                                                                                                                                                                                                                                                                                                                                                                                                                                                                                                                                                                                                                                                                                                                                                                                                                                                                                                       | 0     0     0     0       0     0     0     0       0     0     0     0       0     0     0     0       0     0     0     0       0     0     0     0       0     0     0     0       0     0     0     0       0     0     0     0       0     0     0     0       0     0     0     0                                                                                                                                                                                                                                                                                                                                                                                                                                                                                                                                                                                                                                                                                                       |
|                                                                                                                                                            |                   |      |                                       |                                                                                                                                                                                                                                                                                                                                                                                                                                                                                                                                                                                                                                                                                                                                                                                                                                                                                                                                                                                                                                                                                                                                                                                                                                                                                                                                                                                                                                                                                                                                                                                                                                                                                                                                                                                                                                                                                                                                                                                                                                                                                                                                                                                                                             |                         | •       •       •       •       •       •       •         •       •       •       •       •       •       •       •         •       •       •       •       •       •       •       •       •         •       •       •       •       •       •       •       •       •       •       •         •       •       •       •       •       •       •       •       •       •       •       •       •       •       •       •       •       •       •       •       •       •       •       •       •       •       •       •       •       •       •       •       •       •       •       •       •       •       •       •       •       •       •       •       •       •       •       •       •       •       •       •       •       •       •       •       •       •       •       •       •       •       •       •       •       •       •       •       •       •       •       •       •       •       •       •       •       •       •       •                                                                                                                                             |                                                                                                                                                                                                                                                                                                                                                                                                                                                                                                                                                                                                                                                                                                                                                                                                                                                                                                                                                                                                                                                                                                       |                                                                                                                                                                                                                                                                                                                                                                                                                                                                                                                                                                                                                                                                                                                                                                                                                                                                                                                                                                                                                                                                                                       | 0     0     0     0       0     0     0     0       0     0     0     0       0     0     0     0       0     0     0     0       0     0     0     0       0     0     0     0       0     0     0     0       0     0     0     0       0     0     0     0       0     0     0     0                                                                                                                                                                                                                                                                                                                                                                                                                                                                                                                                                                                                                                                                                                       |
|                                                                                                                                                            |                   |      |                                       |                                                                                                                                                                                                                                                                                                                                                                                                                                                                                                                                                                                                                                                                                                                                                                                                                                                                                                                                                                                                                                                                                                                                                                                                                                                                                                                                                                                                                                                                                                                                                                                                                                                                                                                                                                                                                                                                                                                                                                                                                                                                                                                                                                                                                             |                         | 0         0         0         0         0         0           0         0         0         0         0         0         0           0         0         0         0         0         0         0         0           0         0         0         0         0         0         0         0         0           0         0         0         0         0         0         0         0         0           0         0         0         0         0         0         0         0         0           0         0         0         0         0         0         0         0         0           0         0         0         0         0         0         0         0         0           0         0         0         0         0         0         0         0         0           0         0         0         0         0         0         0         0         0         0         0         0         0         0         0         0         0         0         0         0         0         0         0                                                                         | 0         0         0         0         0         0         0         0         0         0         0         0         0         0         0         0         0         0         0         0         0         0         0         0         0         0         0         0         0         0         0         0         0         0         0         0         0         0         0         0         0         0         0         0         0         0         0         0         0         0         0         0         0         0         0         0         0         0         0         0         0         0         0         0         0         0         0         0         0         0         0         0         0         0         0         0         0         0         0         0         0         0         0         0         0         0         0         0         0         0         0         0         0         0         0         0         0         0         0         0         0         0         0         0         0         0         0 | 0         0         0         0         0         0         0         0         0         0         0         0         0         0         0         0         0         0         0         0         0         0         0         0         0         0         0         0         0         0         0         0         0         0         0         0         0         0         0         0         0         0         0         0         0         0         0         0         0         0         0         0         0         0         0         0         0         0         0         0         0         0         0         0         0         0         0         0         0         0         0         0         0         0         0         0         0         0         0         0         0         0         0         0         0         0         0         0         0         0         0         0         0         0         0         0         0         0         0         0         0         0         0         0         0         0         0 | 0         0         0         0         0           0         0         0         0         0         0           0         0         0         0         0         0           0         0         0         0         0         0           0         0         0         0         0         0           0         0         0         0         0         0           0         0         0         0         0         0           0         0         0         0         0         0           0         0         0         0         0         0           0         0         0         0         0         0           0         0         0         0         0         0           0         0         0         0         0         0                                                                                                                                                                                                                                           |
|                                                                                                                                                            |                   |      |                                       |                                                                                                                                                                                                                                                                                                                                                                                                                                                                                                                                                                                                                                                                                                                                                                                                                                                                                                                                                                                                                                                                                                                                                                                                                                                                                                                                                                                                                                                                                                                                                                                                                                                                                                                                                                                                                                                                                                                                                                                                                                                                                                                                                                                                                             |                         | ·         ·         ·         ·         ·         ·         ·         ·         ·         ·         ·         ·         ·         ·         ·         ·         ·         ·         ·         ·         ·         ·         ·         ·         ·         ·         ·         ·         ·         ·         ·         ·         ·         ·         ·         ·         ·         ·         ·         ·         ·         ·         ·         ·         ·         ·         ·         ·         ·         ·         ·         ·         ·         ·         ·         ·         ·         ·         ·         ·         ·         ·         ·         ·         ·         ·         ·         ·         ·         ·         ·         ·         ·         ·         ·         ·         ·         ·         ·         ·         ·         ·         ·         ·         ·         ·         ·         ·         ·         ·         ·         ·         ·         ·         ·         ·         ·         ·         ·         ·         ·         ·         ·         ·         ·         ·         · | 0       0       0       0       0       0       0       0       0       0       0       0       0       0       0       0       0       0       0       0       0       0       0       0       0       0       0       0       0       0       0       0       0       0       0       0       0       0       0       0       0       0       0       0       0       0       0       0       0       0       0       0       0       0       0       0       0       0       0       0       0       0       0       0       0       0       0       0       0       0       0       0       0       0       0       0       0       0       0       0       0       0       0       0       0       0       0       0       0       0       0       0       0       0       0       0       0       0       0       0       0       0       0       0       0       0       0       0       0       0       0       0       0       0       0       0       0       0       0                                                                                                                     |                                                                                                                                                                                                                                                                                                                                                                                                                                                                                                                                                                                                                                                                                                                                                                                                                                                                                                                                                                                                                                                                                                       | 0     0     0     0       0     0     0     0       0     0     0     0       0     0     0     0       0     0     0     0       0     0     0     0       0     0     0     0       0     0     0     0       0     0     0     0       0     0     0     0       0     0     0     0       0     0     0     0       0     0     0     0       0     0     0     0                                                                                                                                                                                                                                                                                                                                                                                                                                                                                                                                                                                                                         |
|                                                                                                                                                            |                   |      |                                       |                                                                                                                                                                                                                                                                                                                                                                                                                                                                                                                                                                                                                                                                                                                                                                                                                                                                                                                                                                                                                                                                                                                                                                                                                                                                                                                                                                                                                                                                                                                                                                                                                                                                                                                                                                                                                                                                                                                                                                                                                                                                                                                                                                                                                             |                         |                                                                                                                                                                                                                                                                                                                                                                                                                                                                                                                                                                                                                                                                                                                                                                                                                                                                                                                                                                                                                                                                                                       |                                                                                                                                                                                                                                                                                                                                                                                                                                                                                                                                                                                                                                                                                                                                                                                                                                                                                                                                                                                                                                                                                                       |                                                                                                                                                                                                                                                                                                                                                                                                                                                                                                                                                                                                                                                                                                                                                                                                                                                                                                                                                                                                                                                                                                       | 0         0         0         0           0         0         0         0         0           0         0         0         0         0           0         0         0         0         0           0         0         0         0         0           0         0         0         0         0           0         0         0         0         0           0         0         0         0         0           0         0         0         0         0           0         0         0         0         0           0         0         0         0         0           0         0         0         0         0           0         0         0         0         0           0         0         0         0         0           0         0         0         0         0           0         0         0         0         0                                                                                                                                                   |
|                                                                                                                                                            |                   |      |                                       |                                                                                                                                                                                                                                                                                                                                                                                                                                                                                                                                                                                                                                                                                                                                                                                                                                                                                                                                                                                                                                                                                                                                                                                                                                                                                                                                                                                                                                                                                                                                                                                                                                                                                                                                                                                                                                                                                                                                                                                                                                                                                                                                                                                                                             |                         | ·         ·         ·         ·         ·         ·         ·         ·         ·         ·         ·         ·         ·         ·         ·         ·         ·         ·         ·         ·         ·         ·         ·         ·         ·         ·         ·         ·         ·         ·         ·         ·         ·         ·         ·         ·         ·         ·         ·         ·         ·         ·         ·         ·         ·         ·         ·         ·         ·         ·         ·         ·         ·         ·         ·         ·         ·         ·         ·         ·         ·         ·         ·         ·         ·         ·         ·         ·         ·         ·         ·         ·         ·         ·         ·         ·         ·         ·         ·         ·         ·         ·         ·         ·         ·         ·         ·         ·         ·         ·         ·         ·         ·         ·         ·         ·         ·         ·         ·         ·         ·         ·         ·         ·         ·         ·         · | 0         0         0         0         0         0         0         0         0         0         0         0         0         0         0         0         0         0         0         0         0         0         0         0         0         0         0         0         0         0         0         0         0         0         0         0         0         0         0         0         0         0         0         0         0         0         0         0         0         0         0         0         0         0         0         0         0         0         0         0         0         0         0         0         0         0         0         0         0         0         0         0         0         0         0         0         0         0         0         0         0         0         0         0         0         0         0         0         0         0         0         0         0         0         0         0         0         0         0         0         0         0         0         0         0         0         0 |                                                                                                                                                                                                                                                                                                                                                                                                                                                                                                                                                                                                                                                                                                                                                                                                                                                                                                                                                                                                                                                                                                       | 0         0         0         0           0         0         0         0         0           0         0         0         0         0           0         0         0         0         0           0         0         0         0         0           0         0         0         0         0           0         0         0         0         0           0         0         0         0         0           0         0         0         0         0           0         0         0         0         0           0         0         0         0         0           0         0         0         0         0           0         0         0         0         0           0         0         0         0         0           0         0         0         0         0           0         0         0         0         0           0         0         0         0         0                                                                                               |
|                                                                                                                                                            |                   |      |                                       |                                                                                                                                                                                                                                                                                                                                                                                                                                                                                                                                                                                                                                                                                                                                                                                                                                                                                                                                                                                                                                                                                                                                                                                                                                                                                                                                                                                                                                                                                                                                                                                                                                                                                                                                                                                                                                                                                                                                                                                                                                                                                                                                                                                                                             |                         | ·         ·         ·         ·         ·         ·         ·         ·         ·         ·         ·         ·         ·         ·         ·         ·         ·         ·         ·         ·         ·         ·         ·         ·         ·         ·         ·         ·         ·         ·         ·         ·         ·         ·         ·         ·         ·         ·         ·         ·         ·         ·         ·         ·         ·         ·         ·         ·         ·         ·         ·         ·         ·         ·         ·         ·         ·         ·         ·         ·         ·         ·         ·         ·         ·         ·         ·         ·         ·         ·         ·         ·         ·         ·         ·         ·         ·         ·         ·         ·         ·         ·         ·         ·         ·         ·         ·         ·         ·         ·         ·         ·         ·         ·         ·         ·         ·         ·         ·         ·         ·         ·         ·         ·         ·         ·         · | 0         0         0         0         0         0         0         0         0         0         0         0         0         0         0         0         0         0         0         0         0         0         0         0         0         0         0         0         0         0         0         0         0         0         0         0         0         0         0         0         0         0         0         0         0         0         0         0         0         0         0         0         0         0         0         0         0         0         0         0         0         0         0         0         0         0         0         0         0         0         0         0         0         0         0         0         0         0         0         0         0         0         0         0         0         0         0         0         0         0         0         0         0         0         0         0         0         0         0         0         0         0         0         0         0         0         0 |                                                                                                                                                                                                                                                                                                                                                                                                                                                                                                                                                                                                                                                                                                                                                                                                                                                                                                                                                                                                                                                                                                       | 0         0         0         0           0         0         0         0         0           0         0         0         0         0           0         0         0         0         0           0         0         0         0         0           0         0         0         0         0           0         0         0         0         0           0         0         0         0         0           0         0         0         0         0           0         0         0         0         0           0         0         0         0         0           0         0         0         0         0           0         0         0         0         0           0         0         0         0         0           0         0         0         0         0           0         0         0         0         0           0         0         0         0         0                                                                                               |
|                                                                                                                                                            |                   |      |                                       |                                                                                                                                                                                                                                                                                                                                                                                                                                                                                                                                                                                                                                                                                                                                                                                                                                                                                                                                                                                                                                                                                                                                                                                                                                                                                                                                                                                                                                                                                                                                                                                                                                                                                                                                                                                                                                                                                                                                                                                                                                                                                                                                                                                                                             |                         | ·         ·         ·         ·         ·         ·         ·         ·         ·         ·         ·         ·         ·         ·         ·         ·         ·         ·         ·         ·         ·         ·         ·         ·         ·         ·         ·         ·         ·         ·         ·         ·         ·         ·         ·         ·         ·         ·         ·         ·         ·         ·         ·         ·         ·         ·         ·         ·         ·         ·         ·         ·         ·         ·         ·         ·         ·         ·         ·         ·         ·         ·         ·         ·         ·         ·         ·         ·         ·         ·         ·         ·         ·         ·         ·         ·         ·         ·         ·         ·         ·         ·         ·         ·         ·         ·         ·         ·         ·         ·         ·         ·         ·         ·         ·         ·         ·         ·         ·         ·         ·         ·         ·         ·         ·         ·         · | 0         0         0         0         0         0         0         0         0         0         0         0         0         0         0         0         0         0         0         0         0         0         0         0         0         0         0         0         0         0         0         0         0         0         0         0         0         0         0         0         0         0         0         0         0         0         0         0         0         0         0         0         0         0         0         0         0         0         0         0         0         0         0         0         0         0         0         0         0         0         0         0         0         0         0         0         0         0         0         0         0         0         0         0         0         0         0         0         0         0         0         0         0         0         0         0         0         0         0         0         0         0         0         0         0         0         0 |                                                                                                                                                                                                                                                                                                                                                                                                                                                                                                                                                                                                                                                                                                                                                                                                                                                                                                                                                                                                                                                                                                       | 0         0         0         0         0           0         0         0         0         0         0           0         0         0         0         0         0           0         0         0         0         0         0           0         0         0         0         0         0           0         0         0         0         0         0           0         0         0         0         0         0           0         0         0         0         0         0           0         0         0         0         0         0           0         0         0         0         0         0           0         0         0         0         0         0           0         0         0         0         0         0           0         0         0         0         0         0           0         0         0         0         0         0           0         0         0         0         0         0                                                 |
|                                                                                                                                                            |                   |      |                                       | 0         0         0         0         0         0         0         0         0         0         0         0         0         0         0         0         0         0         0         0         0         0         0         0         0         0         0         0         0         0         0         0         0         0         0         0         0         0         0         0         0         0         0         0         0         0         0         0         0         0         0         0         0         0         0         0         0         0         0         0         0         0         0         0         0         0         0         0         0         0         0         0         0         0         0         0         0         0         0         0         0         0         0         0         0         0         0         0         0         0         0         0         0         0         0         0         0         0         0         0         0         0         0         0         0         0         0                                                                                                                                                                                                                                                                                                                                                                                                                                                                                                                                                                                                                                                                                                                                                                                                                                                                                                                                                                                                                                                                                                                       |                         | ····································                                                                                                                                                                                                                                                                                                                                                                                                                                                                                                                                                                                                                                                                                                                                                                                                                                                                                                                                                                                                                                                                  | 0         0         0         0         0         0         0         0         0         0         0         0         0         0         0         0         0         0         0         0         0         0         0         0         0         0         0         0         0         0         0         0         0         0         0         0         0         0         0         0         0         0         0         0         0         0         0         0         0         0         0         0         0         0         0         0         0         0         0         0         0         0         0         0         0         0         0         0         0         0         0         0         0         0         0         0         0         0         0         0         0         0         0         0         0         0         0         0         0         0         0         0         0         0         0         0         0         0         0         0         0         0         0         0         0         0         0 | 0         0         0         0         0         0         0         0         0         0         0         0         0         0         0         0         0         0         0         0         0         0         0         0         0         0         0         0         0         0         0         0         0         0         0         0         0         0         0         0         0         0         0         0         0         0         0         0         0         0         0         0         0         0         0         0         0         0         0         0         0         0         0         0         0         0         0         0         0         0         0         0         0         0         0         0         0         0         0         0         0         0         0         0         0         0         0         0         0         0         0         0         0         0         0         0         0         0         0         0         0         0         0         0         0         0         0 | 0         0         0         0         0           0         0         0         0         0         0           0         0         0         0         0         0           0         0         0         0         0         0           0         0         0         0         0         0           0         0         0         0         0         0           0         0         0         0         0         0           0         0         0         0         0         0           0         0         0         0         0         0           0         0         0         0         0         0           0         0         0         0         0         0           0         0         0         0         0         0           0         0         0         0         0         0           0         0         0         0         0         0           0         0         0         0         0         0           0         0         0                 |
|                                                                                                                                                            |                   |      |                                       | 0         0         0         0         0         0         0         0         0         0         0         0         0         0         0         0         0         0         0         0         0         0         0         0         0         0         0         0         0         0         0         0         0         0         0         0         0         0         0         0         0         0         0         0         0         0         0         0         0         0         0         0         0         0         0         0         0         0         0         0         0         0         0         0         0         0         0         0         0         0         0         0         0         0         0         0         0         0         0         0         0         0         0         0         0         0         0         0         0         0         0         0         0         0         0         0         0         0         0         0         0         0         0         0         0         0         0                                                                                                                                                                                                                                                                                                                                                                                                                                                                                                                                                                                                                                                                                                                                                                                                                                                                                                                                                                                                                                                                                                                       |                         | ····································                                                                                                                                                                                                                                                                                                                                                                                                                                                                                                                                                                                                                                                                                                                                                                                                                                                                                                                                                                                                                                                                  | 0         0         0         0         0         0         0         0         0         0         0         0         0         0         0         0         0         0         0         0         0         0         0         0         0         0         0         0         0         0         0         0         0         0         0         0         0         0         0         0         0         0         0         0         0         0         0         0         0         0         0         0         0         0         0         0         0         0         0         0         0         0         0         0         0         0         0         0         0         0         0         0         0         0         0         0         0         0         0         0         0         0         0         0         0         0         0         0         0         0         0         0         0         0         0         0         0         0         0         0         0         0         0         0         0         0         0 | 0         0         0         0         0         0         0         0         0         0         0         0         0         0         0         0         0         0         0         0         0         0         0         0         0         0         0         0         0         0         0         0         0         0         0         0         0         0         0         0         0         0         0         0         0         0         0         0         0         0         0         0         0         0         0         0         0         0         0         0         0         0         0         0         0         0         0         0         0         0         0         0         0         0         0         0         0         0         0         0         0         0         0         0         0         0         0         0         0         0         0         0         0         0         0         0         0         0         0         0         0         0         0         0         0         0         0 | 0         0         0         0         0           0         0         0         0         0         0           0         0         0         0         0         0           0         0         0         0         0         0           0         0         0         0         0         0           0         0         0         0         0         0           0         0         0         0         0         0           0         0         0         0         0         0           0         0         0         0         0         0           0         0         0         0         0         0           0         0         0         0         0         0           0         0         0         0         0         0           0         0         0         0         0         0           0         0         0         0         0         0           0         0         0         0         0         0           0         0         0                 |
|                                                                                                                                                            |                   |      |                                       | 0         0         0         0         0         0         0         0         0         0         0         0         0         0         0         0         0         0         0         0         0         0         0         0         0         0         0         0         0         0         0         0         0         0         0         0         0         0         0         0         0         0         0         0         0         0         0         0         0         0         0         0         0         0         0         0         0         0         0         0         0         0         0         0         0         0         0         0         0         0         0         0         0         0         0         0         0         0         0         0         0         0         0         0         0         0         0         0         0         0         0         0         0         0         0         0         0         0         0         0         0         0         0         0         0         0         0                                                                                                                                                                                                                                                                                                                                                                                                                                                                                                                                                                                                                                                                                                                                                                                                                                                                                                                                                                                                                                                                                                                       |                         | ····································                                                                                                                                                                                                                                                                                                                                                                                                                                                                                                                                                                                                                                                                                                                                                                                                                                                                                                                                                                                                                                                                  | 0         0         0         0         0         0         0         0         0         0         0         0         0         0         0         0         0         0         0         0         0         0         0         0         0         0         0         0         0         0         0         0         0         0         0         0         0         0         0         0         0         0         0         0         0         0         0         0         0         0         0         0         0         0         0         0         0         0         0         0         0         0         0         0         0         0         0         0         0         0         0         0         0         0         0         0         0         0         0         0         0         0         0         0         0         0         0         0         0         0         0         0         0         0         0         0         0         0         0         0         0         0         0         0         0         0         0 | 0         0         0         0         0         0         0         0         0         0         0         0         0         0         0         0         0         0         0         0         0         0         0         0         0         0         0         0         0         0         0         0         0         0         0         0         0         0         0         0         0         0         0         0         0         0         0         0         0         0         0         0         0         0         0         0         0         0         0         0         0         0         0         0         0         0         0         0         0         0         0         0         0         0         0         0         0         0         0         0         0         0         0         0         0         0         0         0         0         0         0         0         0         0         0         0         0         0         0         0         0         0         0         0         0         0         0 | 0         0         0         0         0           0         0         0         0         0         0           0         0         0         0         0         0           0         0         0         0         0         0           0         0         0         0         0         0           0         0         0         0         0         0           0         0         0         0         0         0           0         0         0         0         0         0           0         0         0         0         0         0           0         0         0         0         0         0           0         0         0         0         0         0           0         0         0         0         0         0           0         0         0         0         0         0           0         0         0         0         0         0           0         0         0         0         0         0           0         0         0                 |
|                                                                                                                                                            |                   |      |                                       |                                                                                                                                                                                                                                                                                                                                                                                                                                                                                                                                                                                                                                                                                                                                                                                                                                                                                                                                                                                                                                                                                                                                                                                                                                                                                                                                                                                                                                                                                                                                                                                                                                                                                                                                                                                                                                                                                                                                                                                                                                                                                                                                                                                                                             |                         | 0         0         0         0         0         0         0         0         0         0         0         0         0         0         0         0         0         0         0         0         0         0         0         0         0         0         0         0         0         0         0         0         0         0         0         0         0         0         0         0         0         0         0         0         0         0         0         0         0         0         0         0         0         0         0         0         0         0         0         0         0         0         0         0         0         0         0         0         0         0         0         0         0         0         0         0         0         0         0         0         0         0         0         0         0         0         0         0         0         0         0         0         0         0         0         0         0         0         0         0         0         0         0         0         0         0         0 | 0         0         0         0         0         0         0         0         0         0         0         0         0         0         0         0         0         0         0         0         0         0         0         0         0         0         0         0         0         0         0         0         0         0         0         0         0         0         0         0         0         0         0         0         0         0         0         0         0         0         0         0         0         0         0         0         0         0         0         0         0         0         0         0         0         0         0         0         0         0         0         0         0         0         0         0         0         0         0         0         0         0         0         0         0         0         0         0         0         0         0         0         0         0         0         0         0         0         0         0         0         0         0         0         0         0         0 | 0         0         0         0         0         0         0         0         0         0         0         0         0         0         0         0         0         0         0         0         0         0         0         0         0         0         0         0         0         0         0         0         0         0         0         0         0         0         0         0         0         0         0         0         0         0         0         0         0         0         0         0         0         0         0         0         0         0         0         0         0         0         0         0         0         0         0         0         0         0         0         0         0         0         0         0         0         0         0         0         0         0         0         0         0         0         0         0         0         0         0         0         0         0         0         0         0         0         0         0         0         0         0         0         0         0         0 | 0         0         0         0         0           0         0         0         0         0         0           0         0         0         0         0         0         0           0         0         0         0         0         0         0           0         0         0         0         0         0         0           0         0         0         0         0         0         0           0         0         0         0         0         0         0           0         0         0         0         0         0         0           0         0         0         0         0         0         0           0         0         0         0         0         0         0           0         0         0         0         0         0         0           0         0         0         0         0         0         0           0         0         0         0         0         0         0           0         0         0         0         0         0 |
|                                                                                                                                                            |                   |      |                                       |                                                                                                                                                                                                                                                                                                                                                                                                                                                                                                                                                                                                                                                                                                                                                                                                                                                                                                                                                                                                                                                                                                                                                                                                                                                                                                                                                                                                                                                                                                                                                                                                                                                                                                                                                                                                                                                                                                                                                                                                                                                                                                                                                                                                                             |                         | ·         ·         ·         ·         ·         ·         ·         ·         ·         ·         ·         ·         ·         ·         ·         ·         ·         ·         ·         ·         ·         ·         ·         ·         ·         ·         ·         ·         ·         ·         ·         ·         ·         ·         ·         ·         ·         ·         ·         ·         ·         ·         ·         ·         ·         ·         ·         ·         ·         ·         ·         ·         ·         ·         ·         ·         ·         ·         ·         ·         ·         ·         ·         ·         ·         ·         ·         ·         ·         ·         ·         ·         ·         ·         ·         ·         ·         ·         ·         ·         ·         ·         ·         ·         ·         ·         ·         ·         ·         ·         ·         ·         ·         ·         ·         ·         ·         ·         ·         ·         ·         ·         ·         ·         ·         ·         · | 0         0         0         0         0         0         0         0         0         0         0         0         0         0         0         0         0         0         0         0         0         0         0         0         0         0         0         0         0         0         0         0         0         0         0         0         0         0         0         0         0         0         0         0         0         0         0         0         0         0         0         0         0         0         0         0         0         0         0         0         0         0         0         0         0         0         0         0         0         0         0         0         0         0         0         0         0         0         0         0         0         0         0         0         0         0         0         0         0         0         0         0         0         0         0         0         0         0         0         0         0         0         0         0         0         0         0 |                                                                                                                                                                                                                                                                                                                                                                                                                                                                                                                                                                                                                                                                                                                                                                                                                                                                                                                                                                                                                                                                                                       | 0         0         0         0           0         0         0         0         0           0         0         0         0         0           0         0         0         0         0           0         0         0         0         0           0         0         0         0         0           0         0         0         0         0           0         0         0         0         0           0         0         0         0         0           0         0         0         0         0           0         0         0         0         0           0         0         0         0         0           0         0         0         0         0           0         0         0         0         0           0         0         0         0         0           0         0         0         0         0           0         0         0         0         0           0         0         0         0         0                                           |
|                                                                                                                                                            |                   |      |                                       |                                                                                                                                                                                                                                                                                                                                                                                                                                                                                                                                                                                                                                                                                                                                                                                                                                                                                                                                                                                                                                                                                                                                                                                                                                                                                                                                                                                                                                                                                                                                                                                                                                                                                                                                                                                                                                                                                                                                                                                                                                                                                                                                                                                                                             |                         | ····································                                                                                                                                                                                                                                                                                                                                                                                                                                                                                                                                                                                                                                                                                                                                                                                                                                                                                                                                                                                                                                                                  | 0         0         0         0         0         0         0         0         0         0         0         0         0         0         0         0         0         0         0         0         0         0         0         0         0         0         0         0         0         0         0         0         0         0         0         0         0         0         0         0         0         0         0         0         0         0         0         0         0         0         0         0         0         0         0         0         0         0         0         0         0         0         0         0         0         0         0         0         0         0         0         0         0         0         0         0         0         0         0         0         0         0         0         0         0         0         0         0         0         0         0         0         0         0         0         0         0         0         0         0         0         0         0         0         0         0         0 | 0         0         0         0         0         0         0         0         0         0         0         0         0         0         0         0         0         0         0         0         0         0         0         0         0         0         0         0         0         0         0         0         0         0         0         0         0         0         0         0         0         0         0         0         0         0         0         0         0         0         0         0         0         0         0         0         0         0         0         0         0         0         0         0         0         0         0         0         0         0         0         0         0         0         0         0         0         0         0         0         0         0         0         0         0         0         0         0         0         0         0         0         0         0         0         0         0         0         0         0         0         0         0         0         0         0         0 | 0         0         0         0         0           0         0         0         0         0         0           0         0         0         0         0         0           0         0         0         0         0         0           0         0         0         0         0         0           0         0         0         0         0         0           0         0         0         0         0         0           0         0         0         0         0         0           0         0         0         0         0         0           0         0         0         0         0         0           0         0         0         0         0         0           0         0         0         0         0         0           0         0         0         0         0         0           0         0         0         0         0         0           0         0         0         0         0         0           0         0         0                 |
|                                                                                                                                                            |                   |      |                                       |                                                                                                                                                                                                                                                                                                                                                                                                                                                                                                                                                                                                                                                                                                                                                                                                                                                                                                                                                                                                                                                                                                                                                                                                                                                                                                                                                                                                                                                                                                                                                                                                                                                                                                                                                                                                                                                                                                                                                                                                                                                                                                                                                                                                                             |                         | ····································                                                                                                                                                                                                                                                                                                                                                                                                                                                                                                                                                                                                                                                                                                                                                                                                                                                                                                                                                                                                                                                                  | 0         0         0         0         0         0         0         0         0         0         0         0         0         0         0         0         0         0         0         0         0         0         0         0         0         0         0         0         0         0         0         0         0         0         0         0         0         0         0         0         0         0         0         0         0         0         0         0         0         0         0         0         0         0         0         0         0         0         0         0         0         0         0         0         0         0         0         0         0         0         0         0         0         0         0         0         0         0         0         0         0         0         0         0         0         0         0         0         0         0         0         0         0         0         0         0         0         0         0         0         0         0         0         0         0         0         0 |                                                                                                                                                                                                                                                                                                                                                                                                                                                                                                                                                                                                                                                                                                                                                                                                                                                                                                                                                                                                                                                                                                       | 0         0         0         0           0         0         0         0         0           0         0         0         0         0           0         0         0         0         0           0         0         0         0         0           0         0         0         0         0           0         0         0         0         0           0         0         0         0         0           0         0         0         0         0           0         0         0         0         0           0         0         0         0         0           0         0         0         0         0           0         0         0         0         0           0         0         0         0         0           0         0         0         0         0           0         0         0         0         0           0         0         0         0         0           0         0         0         0         0                                           |
|                                                                                                                                                            |                   |      |                                       |                                                                                                                                                                                                                                                                                                                                                                                                                                                                                                                                                                                                                                                                                                                                                                                                                                                                                                                                                                                                                                                                                                                                                                                                                                                                                                                                                                                                                                                                                                                                                                                                                                                                                                                                                                                                                                                                                                                                                                                                                                                                                                                                                                                                                             |                         | ····································                                                                                                                                                                                                                                                                                                                                                                                                                                                                                                                                                                                                                                                                                                                                                                                                                                                                                                                                                                                                                                                                  | 0         0         0         0         0         0         0         0         0         0         0         0         0         0         0         0         0         0         0         0         0         0         0         0         0         0         0         0         0         0         0         0         0         0         0         0         0         0         0         0         0         0         0         0         0         0         0         0         0         0         0         0         0         0         0         0         0         0         0         0         0         0         0         0         0         0         0         0         0         0         0         0         0         0         0         0         0         0         0         0         0         0         0         0         0         0         0         0         0         0         0         0         0         0         0         0         0         0         0         0         0         0         0         0         0         0         0 |                                                                                                                                                                                                                                                                                                                                                                                                                                                                                                                                                                                                                                                                                                                                                                                                                                                                                                                                                                                                                                                                                                       | 0         0         0         0         0           0         0         0         0         0         0           0         0         0         0         0         0           0         0         0         0         0         0           0         0         0         0         0         0           0         0         0         0         0         0           0         0         0         0         0         0           0         0         0         0         0         0           0         0         0         0         0         0           0         0         0         0         0         0           0         0         0         0         0         0           0         0         0         0         0         0           0         0         0         0         0         0           0         0         0         0         0         0           0         0         0         0         0         0           0         0         0                 |
|                                                                                                                                                            |                   |      |                                       |                                                                                                                                                                                                                                                                                                                                                                                                                                                                                                                                                                                                                                                                                                                                                                                                                                                                                                                                                                                                                                                                                                                                                                                                                                                                                                                                                                                                                                                                                                                                                                                                                                                                                                                                                                                                                                                                                                                                                                                                                                                                                                                                                                                                                             |                         |                                                                                                                                                                                                                                                                                                                                                                                                                                                                                                                                                                                                                                                                                                                                                                                                                                                                                                                                                                                                                                                                                                       | 0         0         0         0         0         0         0         0         0         0         0         0         0         0         0         0         0         0         0         0         0         0         0         0         0         0         0         0         0         0         0         0         0         0         0         0         0         0         0         0         0         0         0         0         0         0         0         0         0         0         0         0         0         0         0         0         0         0         0         0         0         0         0         0         0         0         0         0         0         0         0         0         0         0         0         0         0         0         0         0         0         0         0         0         0         0         0         0         0         0         0         0         0         0         0         0         0         0         0         0         0         0         0         0         0         0         0 |                                                                                                                                                                                                                                                                                                                                                                                                                                                                                                                                                                                                                                                                                                                                                                                                                                                                                                                                                                                                                                                                                                       |                                                                                                                                                                                                                                                                                                                                                                                                                                                                                                                                                                                                                                                                                                                                                                                                                                                                                                                                                                                               |
|                                                                                                                                                            |                   |      |                                       |                                                                                                                                                                                                                                                                                                                                                                                                                                                                                                                                                                                                                                                                                                                                                                                                                                                                                                                                                                                                                                                                                                                                                                                                                                                                                                                                                                                                                                                                                                                                                                                                                                                                                                                                                                                                                                                                                                                                                                                                                                                                                                                                                                                                                             |                         | ····································                                                                                                                                                                                                                                                                                                                                                                                                                                                                                                                                                                                                                                                                                                                                                                                                                                                                                                                                                                                                                                                                  | 0         0         0         0         0         0         0         0         0         0         0         0         0         0         0         0         0         0         0         0         0         0         0         0         0         0         0         0         0         0         0         0         0         0         0         0         0         0         0         0         0         0         0         0         0         0         0         0         0         0         0         0         0         0         0         0         0         0         0         0         0         0         0         0         0         0         0         0         0         0         0         0         0         0         0         0         0         0         0         0         0         0         0         0         0         0         0         0         0         0         0         0         0         0         0         0         0         0         0         0         0         0         0         0         0         0         0 |                                                                                                                                                                                                                                                                                                                                                                                                                                                                                                                                                                                                                                                                                                                                                                                                                                                                                                                                                                                                                                                                                                       | ····································                                                                                                                                                                                                                                                                                                                                                                                                                                                                                                                                                                                                                                                                                                                                                                                                                                                                                                                                                          |