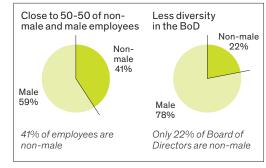

ears, we aim to run the study on a recurring annual basis. To measure ESG in the portfolio companies, we have conducted surveys via a neutral third-party tool – asking the firms to report on environmental, social, and governance-related topics.

We sent out two different surveys; one general for all companies and one more detailed survey for the top 10 companies in our portfolio based on the value of ownership. 30 companies accounting for 73% of VNV investment portfolio participated in our ESG survey

## Survey results at a glance

Overall, we see various ESG incentives happening across our portfolio companies. However, there is room for improvement, and to monitor, their progress VNV Global will follow up on the the to following KPIs coming years

## Environment



## Social

Governance



#### 



We asked the companies about how they work with ESG within their organization. Only a few (7%) are signatories to climate-related initiatives. Examples of initiatives the firms are part of our UN Global Compact, Paris Accord, and UN SDGs. About a third of the companies have climate-related targets. The strive for companies to go beyond what is required in ESG is also witnessed as about half of the companies have an assigned person for ESG matters and have sustainability on their board agenda.

## Social

Gender diversity has some improvements to be made. The lowest rating of % females to males is in the board of directors (22%) and founders (19%). For the top 10 companies, there are no female founders. There are also only a few companies with an equal pay policy. Employee insura