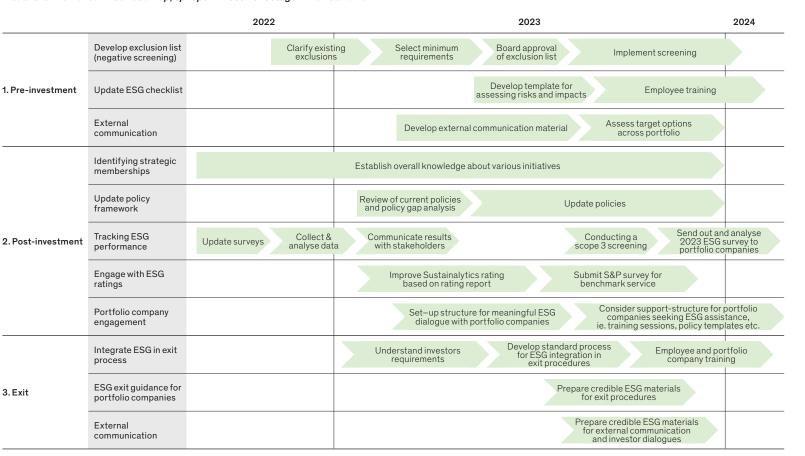

endent 3rd party agencies to understand further what is required to improve our rankings. While VNV already receives very high assessments from Sustainalytics and S&P, we have identified some addressable points that should help us improve our overall score close to peers and achieve at least a 10% improvement.

Portfolio company engagement and tracking ESG performance: Following the rollout of the more comprehensive, revised ESG Survey in 2022, we are targeting to increase participation by at least five percentage points next year in our portfolio companies. While the survey covers a broad range of ESG topics from climate impact to diversity, we, in particular, plan to collect more data on Scope 3 emissions by our portfolio companies to be able to monitor and assess our impact over time.



#### Stakeholder engagement

We value input from all stakeholders and seek a continuous exchange of information and ideas, in particular from engaging with the following:

- Customers and users
   Our portfolio companies want to help customers and
   users improve their everyday lives.
- Employees
   Our employees are at the heart of our success. Their
   commitment and drive make all the difference.

We are a for-profit organization committed to growing.

Investors and shareholders

Business partners

We aim to work closely with our business partners, suppliers, and co-investors.

 Society We are committed to making a lasting positive impact on society and our world.

## Visual overview of our ESG roadmap, split per investment stage in 2023 and 2024

## Survey results VNV portfolio comp